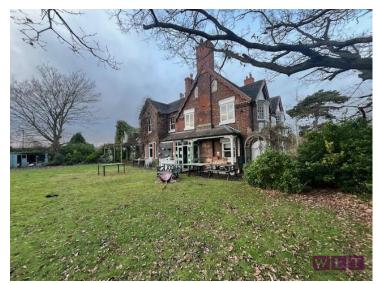

### Description

The property, recently trading as a public house, comprises a substantial detached building on a site of c0.6 Acres including gardens and tarmac parking for 30+ Cars.

The ground floor comprises an open plan trading area with central bar, lounge/restaurant. Ancillary areas comprise WC's and a fitted trade kitchen. The first floor comprises three double rooms with additional kitchen area. The second floor comprises two smaller rooms.