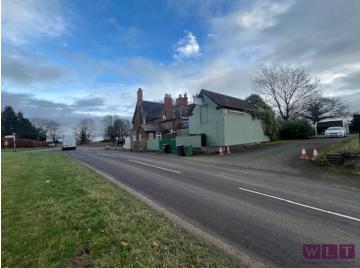

#### Location

The property is located in a semi-rural location on the Corner of Shawbirch Lane (B4394) and Bluebell Lane on the edge of the Village of Walcot on the B5364 just north of the A5. Telford is seven miles to the east; Wellington is four miles to the east, Shrewsbury eight miles to the west and Wolverhampton is 25.4 south east.

### Description

The property, recently trading as a public house, comprises a substantial detached building on a site of c0.6 Acres including gardens and tarmac parking for 30+ Cars.

The ground floor comprises an open plan trading area with central bar, lounge/restaurant. Ancillary areas comprise WC's and a fitted trade kitchen. The first floor comprises three double rooms with additional kitchen area. The second floor comprises two smaller rooms.